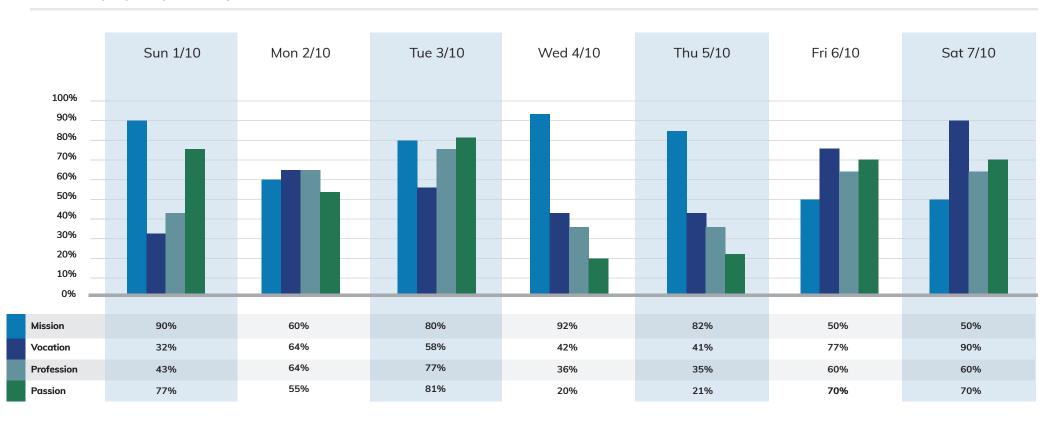

eekly 70% of users recorded daily 10% of users recorded monthly

# **Employee percentages**



Recorded focus percentages: 1-7 October 2017





#### Must do, Should do, Could do: 1-7 October 2017





# **856** focus recordings over the past 7 days

### **Employee percentages**





#### **MUST DO**

# M

455 items added



**380** items checked off

# **SHOULD DO**



722 items added



**545** items checked off

#### **COULD DO**



456 items added



**320** items checked off

# **Popular topics**





# Ikigai: 1-7 October 2017





# **120** purpose recordings over the past 7 days



# Employee percentages who felt they were

Doing what they love to do
Doing what they need to do
Doing what they get paid to do
Doing what they do well



Recorded purpose percentages: 1-7 October 2017





# **Quality of life 1-7 October 2017**





# **120** purpose recordings over the past 7 days



#### **Goal assessment**



Average accomplishment rate: **81.4%** 

Common goal themes: 1-7 October 2017