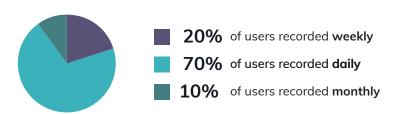

# 20% of users recorded weekly 70% of users recorded daily 10% of users recorded monthly

# **Employee percentages**

Recorded focus percentages: 1-7 October 2017