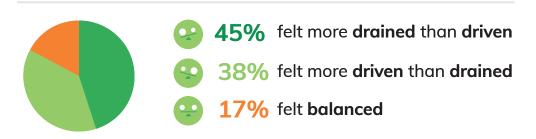

# Draining and driving report: 1-7 October 2017

# **589** energy recordings over the past 7 days

# **Employee percentages**

#### Average total weights draining vs. driving