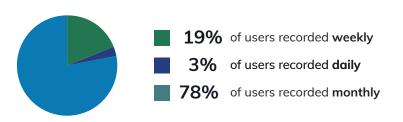

*Employee percentages**



#### Average total weights draining vs. driving





# **Monitoring motivation: 1-7 October 2017**





# **856** focus recordings over the past 7 days

# 20% of users recorded weekly 70% of users recorded daily 10% of users recorded monthly

# **Employee percentages**



Recorded focus percentages: 1-7 October 2017





#### Must do, Should do, Could do: 1-7 October 2017





# **856** focus recordings over the past 7 days

### **Employee percentages**





#### **MUST DO**

# M

455 items added



**380** items checked off

# **SHOULD DO**



722 items added



**545** items checked off

#### **COULD DO**



456 items added



**320** items checked off

# **Popular topics**





# Ikigai: 1-7 October 2017





# **120** purpose recordings over the past 7 days



# Employee percentages who felt they were

Doing what they love to do
Doing what they need to do
Doing what they get paid to do
Doing what they do well



Recorded purpose percentages: 1-7 October 2017





# **Quality of life 1-7 October 2017**





# **120** purpose recordings over the past 7 days



#### **Goal assessment**



Average accomplishment rate: **81.4%** 

Common goal themes: 1-7 October 2017