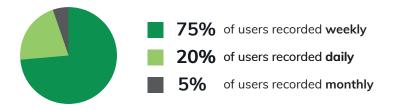

# **589** energy recordings over the past 7 days

#### Recorded energy percentages: 1-7 October 2017