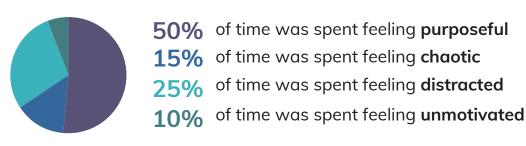

# **Monitoring motivation: 1-7 October 2017**

# **856** focus recordings over the past 7 days

# 20% of users recorded weekly 70% of users recorded daily 10% of users recorded monthly

# **Employee percentages**

Recorded focus percentages: 1-7 October 2017