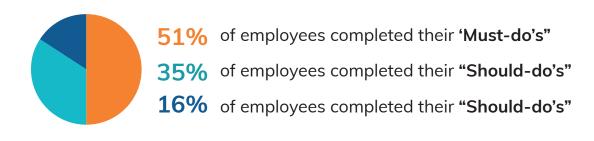

#### Must do, Should do, Could do: 1-7 October 2017

### **Employee percentages**

#### **MUST DO**

# M

455 items added

**380** items checked off

# **SHOULD DO**

722 items added

**545** items checked off

#### **COULD DO**

456 items added

**320** items checked off