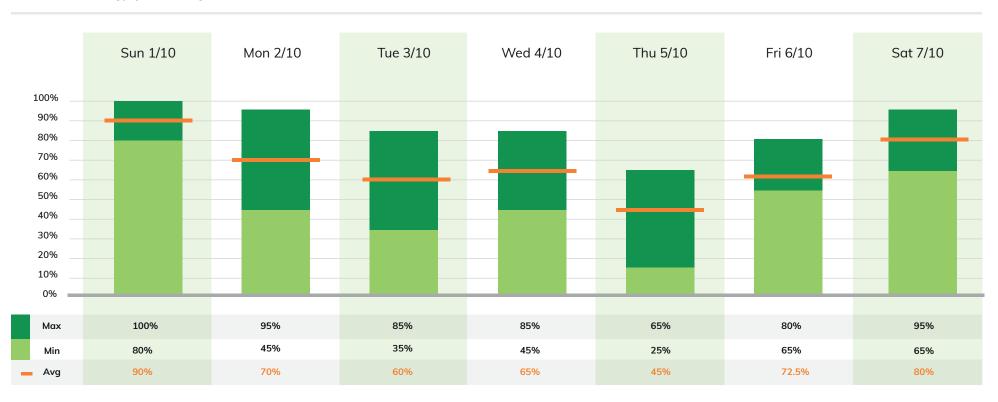

# **Understanding energy report: 1-7 October 2017**

# **589** energy recordings over the past 7 days

#### Recorded energy percentages: 1-7 October 2017

# Employee energy averages

**87%** Average max energy

51% Average min energy

69% Average energy