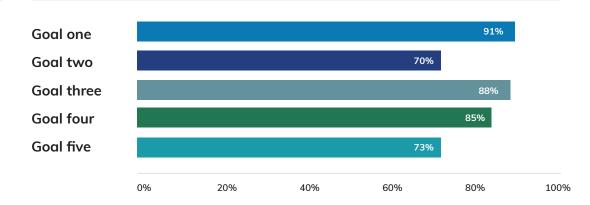

#### **Goal assessment**

Average accomplishment rate: **81.4%** 

Common goal themes: 1-7 October 2017