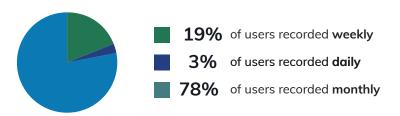

# 20% of users recorded weekly 70% of users recorded daily 10% of users recorded monthly