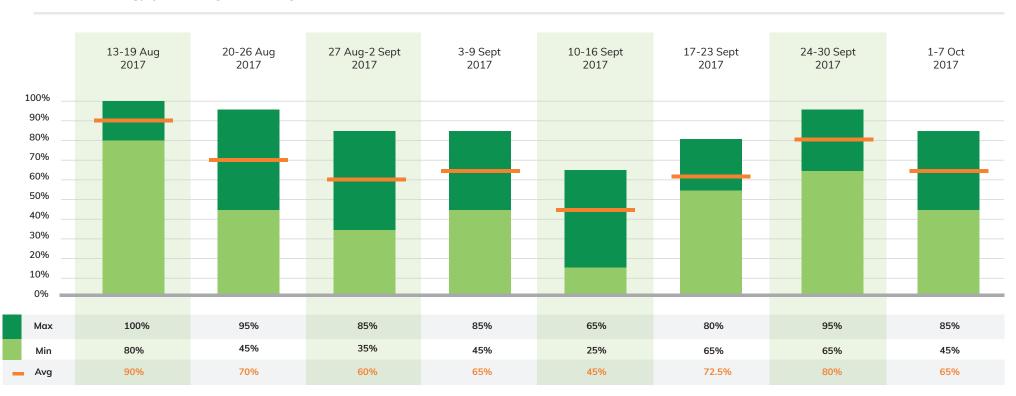

# **589** energy recordings over the past 56 days

#### Recorded energy percentages: 13 August-7 October 2017