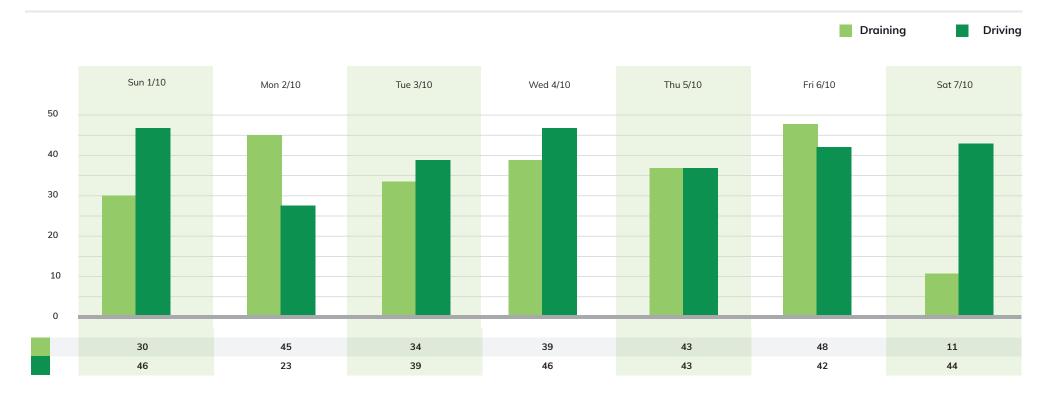

# Draining and driving report: 1-7 October 2017

# **589** energy recordings over the past 7 days

# **Employee percentages**

#### Average total weights draining vs. driving