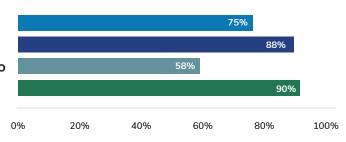

# Employee percentages who felt they were

Doing what they love to do
Doing what they need to do
Doing what they get paid to do
Doing what they do well

Recorded purpose percentages: 1-7 October 2017