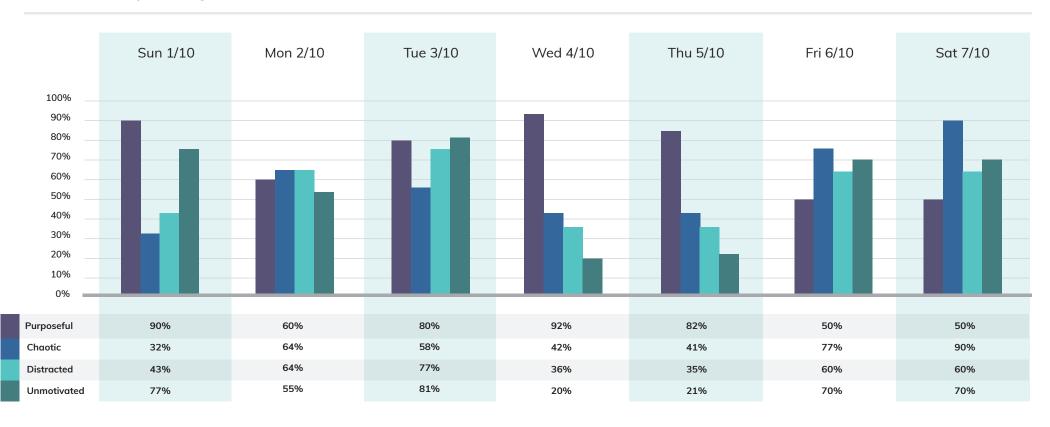

#### Must do, Should do, Could do: 1-7 October 2017

# **856** focus recordings over the past 7 days

### **Employee percentages**

#### **MUST DO**

# M

455 items added

**380** items checked off

# **SHOULD DO**

722 items added

**545** items checked off

#### **COULD DO**

456 items added

**320** items checked off